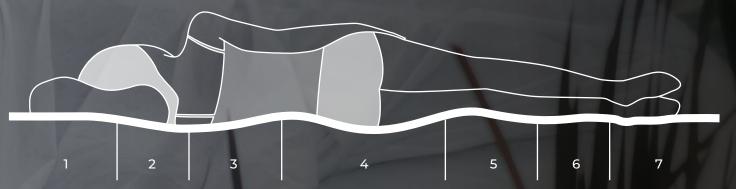

### Seven comfort zones.

Active Pocket 7-zone technology offers tailored support for different body parts, ensuring comfort regardless of body shape.