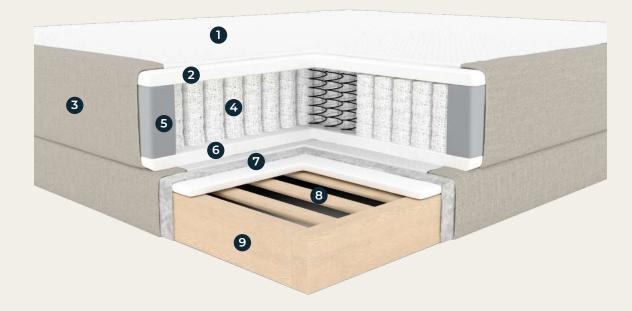

## Mattress composition.

- Breathable fabric.
- 2 High Resilience (HR) soft foam.
- **3** Upholstery fabric.
- 4 Pocket springs.
- **5** Edge Reinforcement. Extra firm foam.

- 6 High Resilience (HR) soft foam.
- **7** Wadding.
- 8 Solid wood.
- 9 Solid wood.