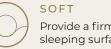

# Comfort Options.

You can choose from four different mattress firmness levels.