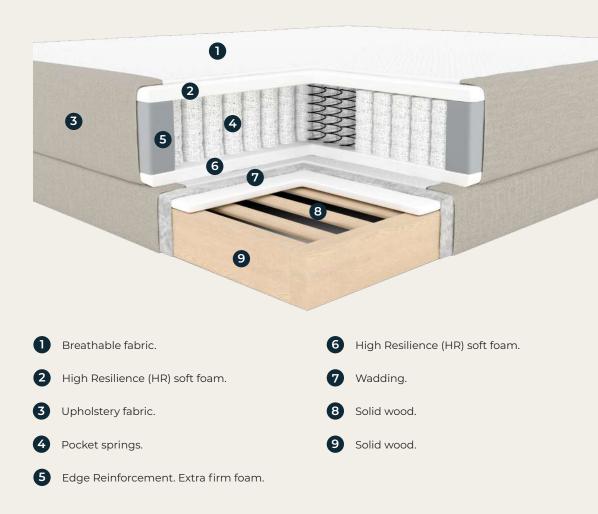

# Mattress composition.

# Breathable mattress.

Breathable fabric offers superior comfort by facilitating air circulation.

# Edge Reinforcement.

The edge reinforcement helps to maintain the shape of the bed so that you can use the entire surface.

<u>डि</u>डेडे