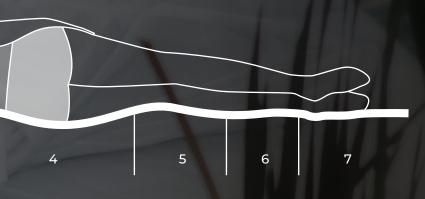

### Seven comfort zones.

Active Pocket 7-zone technology offers tailored support for different body parts, ensuring comfort regardless of body shape.