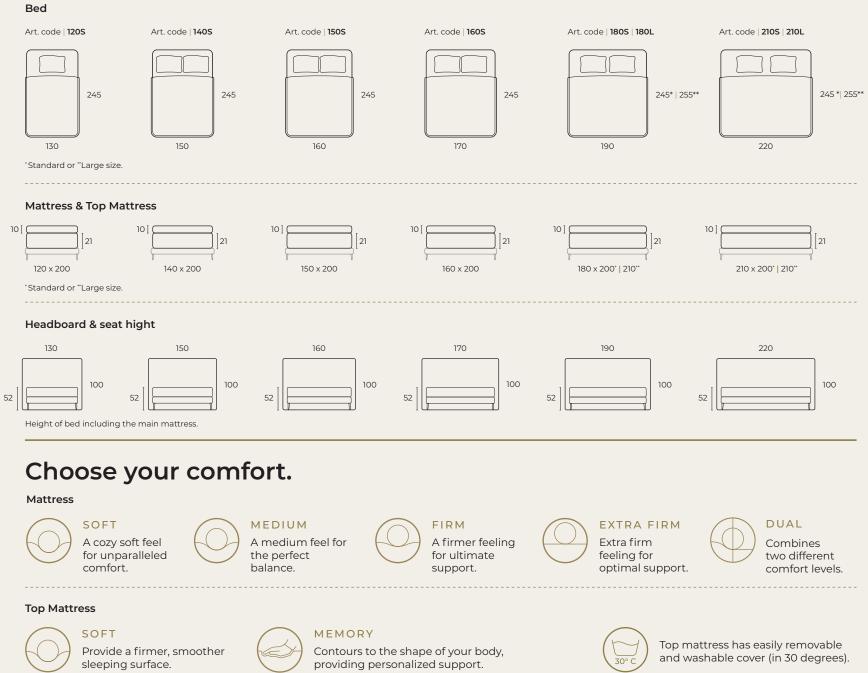

# Choose your size.

# Comfort Options.

You can choose from four different mattress firmness levels.