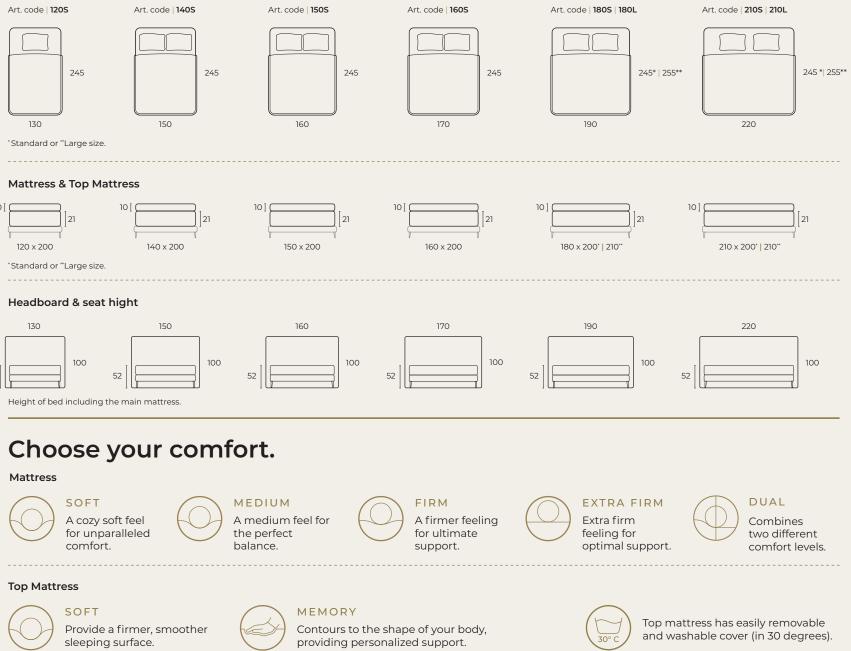

e from over 270 OEKO-TEX certified fabrics to create your dream sleeping space, blending timeless elegance and modern design for the perfect night's sleep.

# Comfort Options.

You can choose from four different mattress firmness levels.

# Breathable mattress.

Breathable fabric offers superior comfort by facilitating air circulation.

# Fully removable cover.

Bed with removable cover have detachable fabric covers that can be easily taken off for cleaning or replacement.

Comfort isn't just the softness of a mattress, it's knowing that this bed you're about to relax on is produced from nature and handmade with passion. This bed is where your dreams are made, encouraging you to rest and rise, ready for a new day.

# VILMERS



# Mattress composition.



## Legs.



# Choose your size.







# VILMERS

vilmers.com