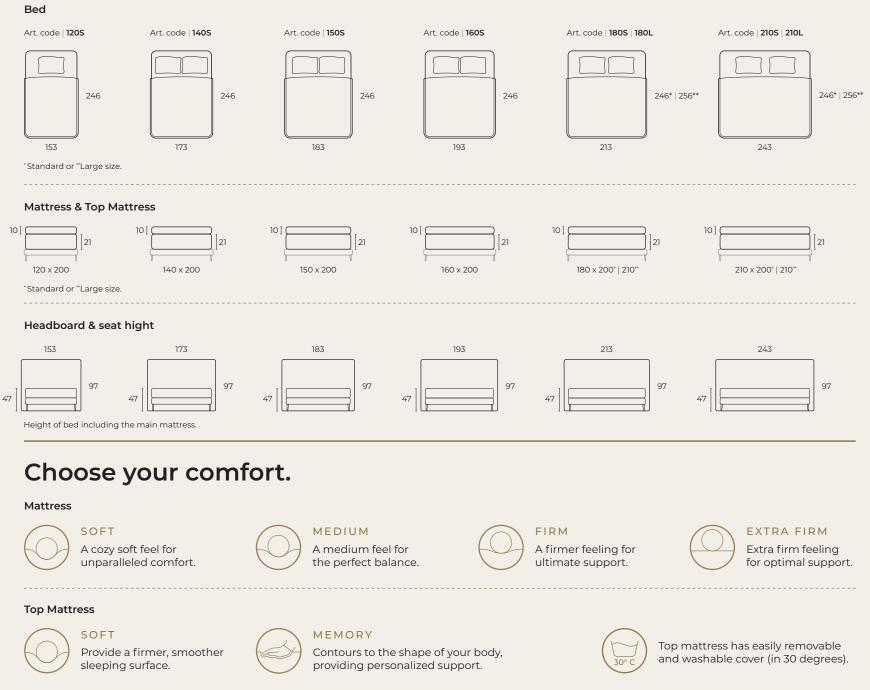

## Choose your size.

### Comfort Options.

You can choose from four different mattress firmness levels.

### Mattress composition.