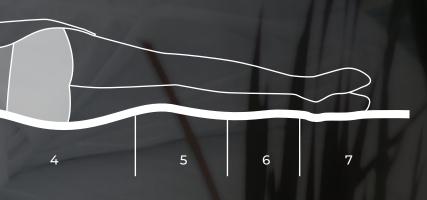

### Seven comfort zones.

Active Pocket 7-zone technology offers tailored support for different body parts, ensuring comfort regardless of body shape.