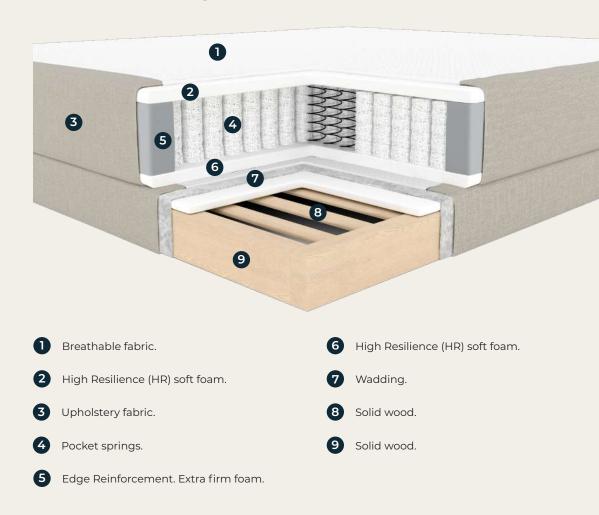

einforcement.

The edge reinforcement helps to maintain the shape of the bed so that you can use the entire surface.



<u>डि</u>डेडे

# **Upholstery Selection.**

Choose from over 270 OEKO-TEX certified fabrics to create your dream sleeping space, blending timeless elegance and modern design for the perfect night's sleep.

### Comfort Options.

You can choose from four different mattress firmness levels.



### Breathable mattress.

Breathable fabric offers superior comfort by facilitating air circulation.

Comfort isn't just the softness of a mattress, it's knowing that this bed you're about to relax on is produced from nature and handmade with passion. This bed is where your dreams are made, encouraging you to rest and rise, ready for a new day.

# VILMERS



### Mattress composition.



### Legs.



Art no. 581 Plastic (1,5 cm)

## Choose your size.











# VILMERS