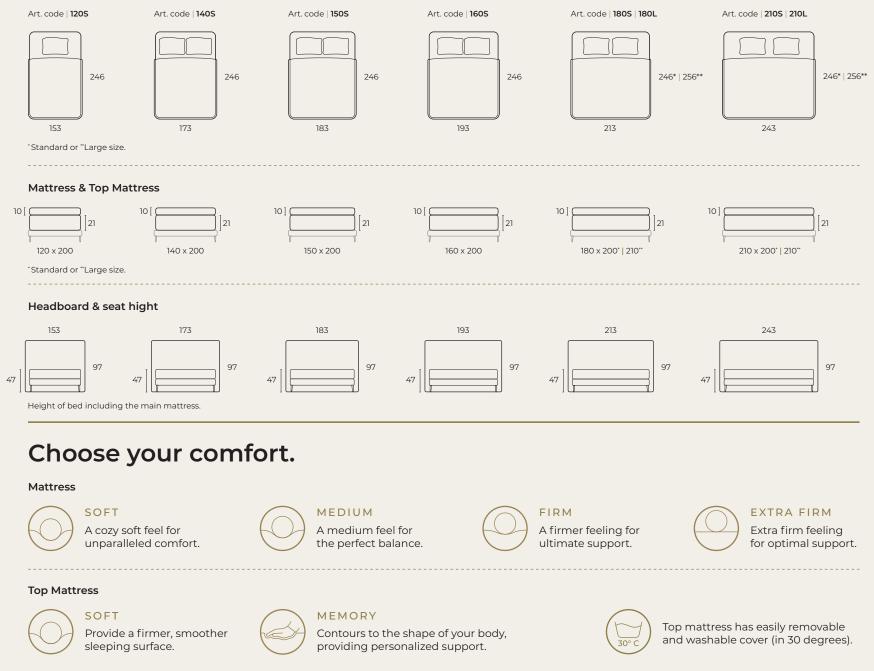

## Choose your size.

### Comfort Options.

You can choose from four different mattress firmness levels.

### Mattress composition.