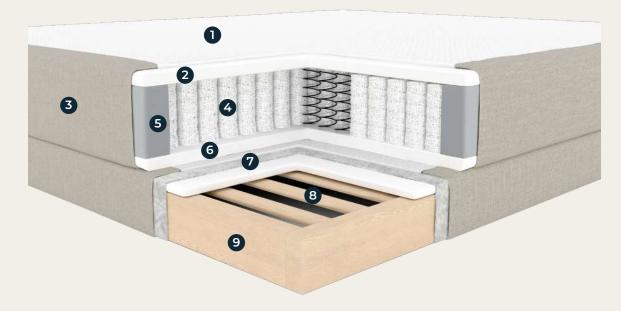

## Mattress composition.

- Breathable fabric.
- High Resilience (HR) soft foam.
- **3** Upholstery fabric.
- 4 Pocket springs.
- **5** Edge Reinforcement. Extra firm foam.

- 6 High Resilience (HR) soft foam.
- Wadding.
- Solid wood.
- 9 Solid wood.

## Mattress composition.

- Breathable fabric.
- 2 High Resilience (HR) soft foam.
- 3 Upholstery fabric.
- 4 Pocket springs.
- **5** Edge Reinforcement. Extra firm foam.

- 6 High Resilience (HR) soft foam.
- 7 Wadding.
- 8 Solid wood.
- 9 Solid wood.

## Mattress composition.

- 1 Breathable fabric.
- 2 High Resilience (HR) soft foam.
- 3 Upholstery fabric.
- 4 Pocket springs.
- **5** Edge Reinforcement. Extra firm foam.

- 6 High Resilience (HR) soft foam.
- **7** Wadding.
- 8 Solid wood.
- 9 Solid wood.

## Mattress composition.

- Breathable fabric.
- 2 High Resilience (HR) soft foam.
- **3** Upholstery fabric.
- 4 Pocket springs.
- **5** Edge Reinforcement. Extra firm foam.

- 6 High Resilience (HR) soft foam.
- **7** Wadding.
- 8 Solid wood.
- 9 Solid wood.