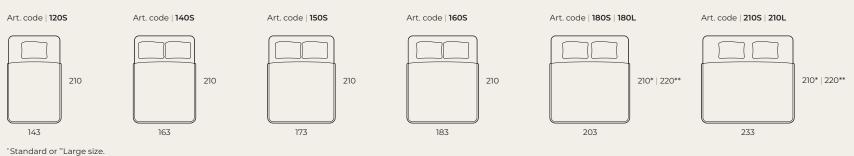

# Choose your size.

#### Bed

#### **Mattress & Top Mattress**

#### Headboard & seat hight

\*Standard or "Large size.

120 x 200

\*Standard or \*Large size.

Headboard & seat hight

125

Height of bed including the main mattress.

MEDIUM
A medium feel for

the perfect balance.