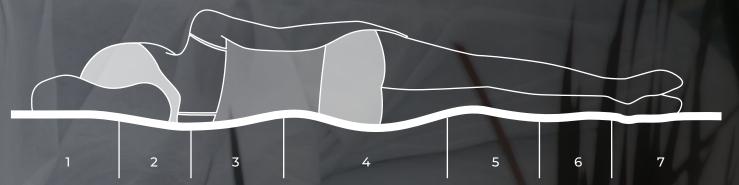

Active Pocket 7-zone technology offers tailored support for different body parts, ensuring comfort regardless of body shape.