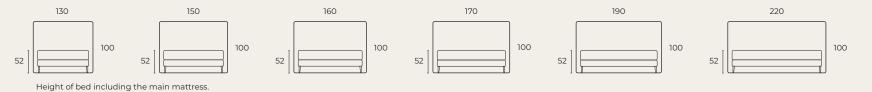

#### Headboard & seat hight

\*Standard or "Large size.

120 x 200

\*Standard or \*Large size.

Headboard & seat hight

125

Height of bed including the main mattress.

MEDIUM
A medium feel for

the perfect balance.