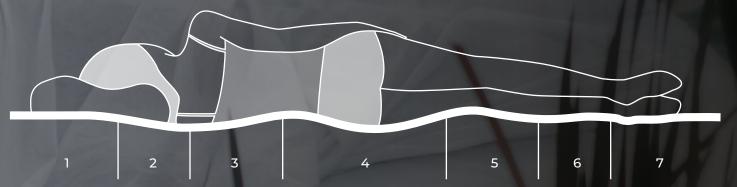

Active Pocket 7-zone technology offers tailored support for different body parts, ensuring comfort regardless of body shape.

# NATURAL MOON

/ilmers.com

Active Pocket 7-zone technology offers tailored support for different body parts, ensuring comfort regardless of body shape.

# NATURAL SLEEP

Active Pocket 7-zone technology offers tailored support for different body parts, ensuring comfort regardless of body shape.