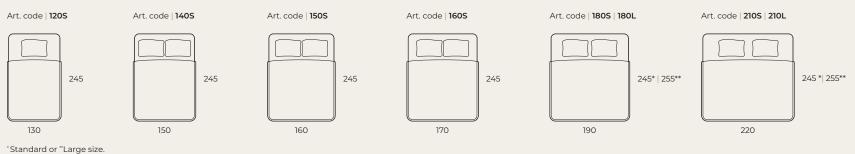

# Choose your size.

#### Bed

\*Standard or "Large size.

120 x 200

\*Standard or \*Large size.

Headboard & seat hight

125

Height of bed including the main mattress.

MEDIUM
A medium feel for

the perfect balance.