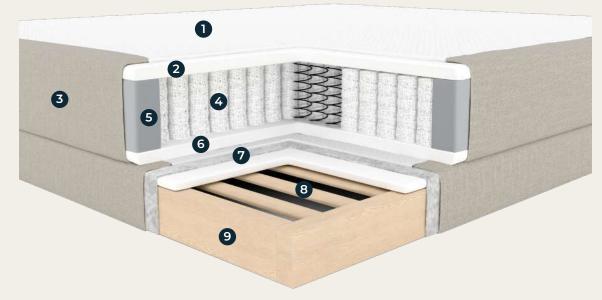

## Mattress composition.

- Breathable fabric.
- High Resilience (HR) soft foam.
- **3** Upholstery fabric.
- 4 Pocket springs.
- **5** Edge Reinforcement. Extra firm foam.

- 6 High Resilience (HR) soft foam.
- Wadding.
- Solid wood.
- 9 Solid wood.