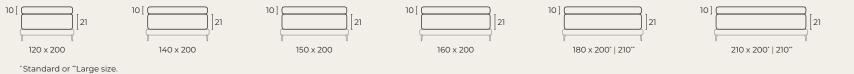

\*Standard or "Large size.

120 x 200

\*Standard or \*Large size.

Headboard & seat hight

125

Height of bed including the main mattress.

MEDIUM
A medium feel for

the perfect balance.