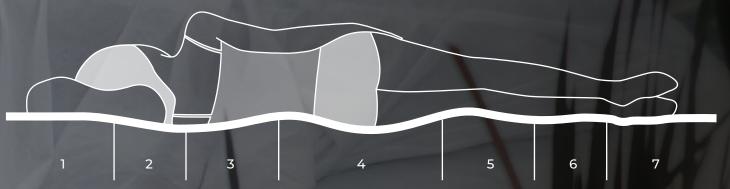

Active Pocket 7-zone technology offers tailored support for different body parts, ensuring comfort regardless of body shape.