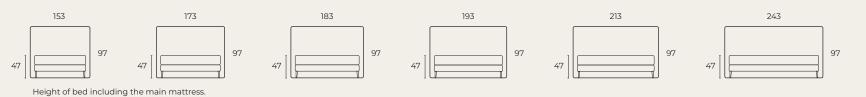

\*Standard or "Large size.

120 x 200

\*Standard or \*Large size.

Headboard & seat hight

125

Height of bed including the main mattress.

MEDIUM
A medium feel for

the perfect balance.

#### Headboard & seat hight