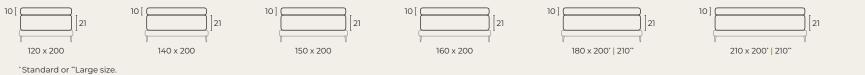

#### **Mattress & Top Mattress**

\*Standard or "Large size.

120 x 200

\*Standard or \*Large size.

Headboard & seat hight

125

Height of bed including the main mattress.

MEDIUM
A medium feel for

the perfect balance.