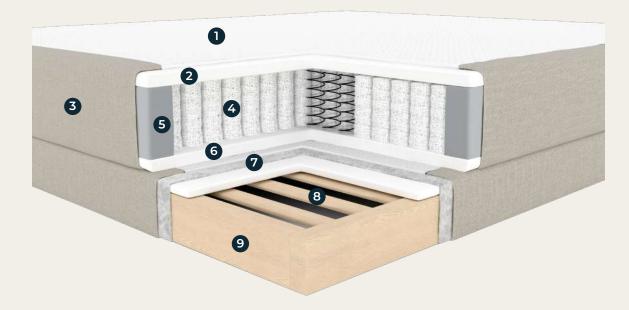

## Mattress composition.

- Breathable fabric.
- High Resilience (HR) soft foam.
- **3** Upholstery fabric.
- 4 Pocket springs.
- **5** Edge Reinforcement. Extra firm foam.

- 6 High Resilience (HR) soft foam.
- Wadding.
- Solid wood.
- 9 Solid wood.

## Mattress composition.

- Breathable fabric.
- 2 High Resilience (HR) soft foam.
- 3 Upholstery fabric.
- 4 Pocket springs.
- **5** Edge Reinforcement. Extra firm foam.

- 6 High Resilience (HR) soft foam.
- 7 Wadding.
- 8 Solid wood.
- 9 Solid wood.

## Mattress composition.

- 1 Breathable fabric.
- 2 High Resilience (HR) soft foam.
- 3 Upholstery fabric.
- 4 Pocket springs.
- **5** Edge Reinforcement. Extra firm foam.

- 6 High Resilience (HR) soft foam.
- **7** Wadding.
- 8 Solid wood.
- 9 Solid wood.

## Mattress composition.

- Breathable fabric.
- 2 High Resilience (HR) soft foam.
- **3** Upholstery fabric.
- 4 Pocket springs.
- **5** Edge Reinforcement. Extra firm foam.

- 6 High Resilience (HR) soft foam.
- **7** Wadding.
- 8 Solid wood.
- 9 Solid wood.