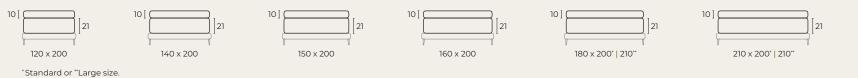

# Choose your size.

#### Bed

\*Standard or "Large size.

120 x 200

\*Standard or \*Large size.

Headboard & seat hight

125

Height of bed including the main mattress.

MEDIUM
A medium feel for

the perfect balance.