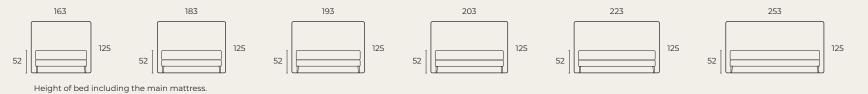

#### Headboard & seat hight

\*Standard or "Large size.

120 x 200

\*Standard or \*Large size.

Headboard & seat hight

125

Height of bed including the main mattress.

MEDIUM
A medium feel for

the perfect balance.