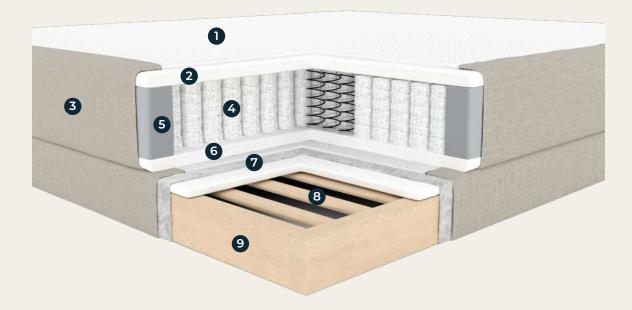

## Mattress composition.

- Breathable fabric.
- High Resilience (HR) soft foam.
- **3** Upholstery fabric.
- 4 Pocket springs.
- **5** Edge Reinforcement. Extra firm foam.

- 6 High Resilience (HR) soft foam.
- Wadding.
- Solid wood.
- 9 Solid wood.

## Mattress composition.

- Breathable fabric.
- 2 High Resilience (HR) soft foam.
- 3 Upholstery fabric.
- 4 Pocket springs.
- **5** Edge Reinforcement. Extra firm foam.

- 6 High Resilience (HR) soft foam.
- 7 Wadding.
- 8 Solid wood.
- 9 Solid wood.

## Mattress composition.

- 1 Breathable fabric.
- 2 High Resilience (HR) soft foam.
- 3 Upholstery fabric.
- 4 Pocket springs.
- **5** Edge Reinforcement. Extra firm foam.

- 6 High Resilience (HR) soft foam.
- **7** Wadding.
- 8 Solid wood.
- 9 Solid wood.

## Mattress composition.

- Breathable fabric.
- 2 High Resilience (HR) soft foam.
- **3** Upholstery fabric.
- 4 Pocket springs.
- **5** Edge Reinforcement. Extra firm foam.

- 6 High Resilience (HR) soft foam.
- **7** Wadding.
- 8 Solid wood.
- 9 Solid wood.