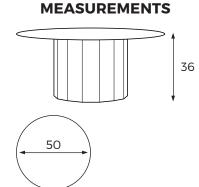

Frame and top - White metal CARAT-006

Example: Black metal

Example: Black metal

COLOR/CODES

Frame and top - Black metal CARAT-003

Frame and top - White metal CARAT-007

**MEASUREMENTS** 