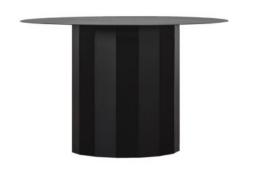

## COLOR/CODES

Frame and top - Black metal CARAT-004

Frame and top - White metal CARAT-008