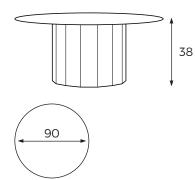

Frame and top - White metal CARAT-006

Example: Black metal

Example: Black metal

COLOR/CODES

Frame and top - Black metal CARAT-003

Frame and top - White metal CARAT-007

**MEASUREMENTS** 