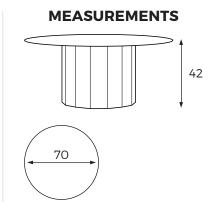

Frame and top - White metal CARAT-006

Example: Black metal

Example: Black metal

COLOR/CODES

Frame and top - Black metal CARAT-003

Frame and top - White metal CARAT-007

**MEASUREMENTS** 