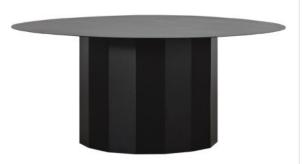

by BÖTTCHER & KAYSER

CARAT is a series of side table in four different heights and sizes. Its base consists of a faceted cylinder on which rests a fine circular plate. Especially in groups and different sizes, the design impresses with its modern clarity and creates different levels that can also overlap. CARAT is made of metal and is available in black and white.

## **TECHNICAL DATA**

Example: Black metal

COLOR/CODES

Frame and top - Black metal CARAT-001

Frame and top - White metal CARAT-005

Example: Black metal

COLOR/CODES

Frame and top - Black metal CARAT-002