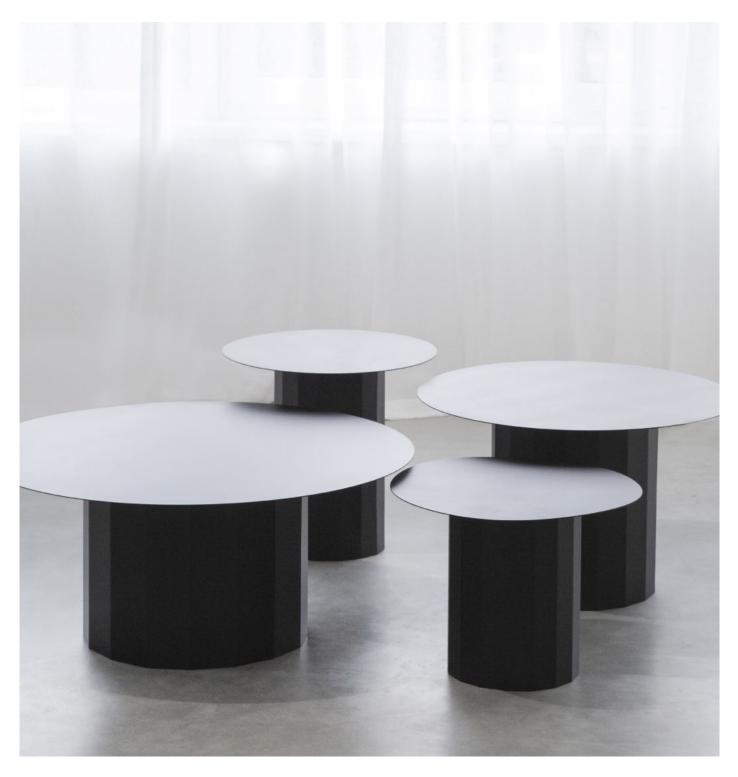

by BÖTTCHER & KAYSER

CARAT is a series of side table in four different heights and sizes. Its base consists of a faceted cylinder on which rests a fine circular plate. Especially in groups and different sizes, the design impresses with its modern clarity and creates different levels that can also overlap. CARAT is made of metal and is available in black and white.