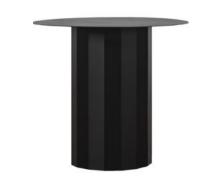

by BÖTTCHER & KAYSER

CARAT is a series of side table in four different heights and sizes. Its base consists of a faceted cylinder on which rests a fine circular plate. Especially in groups and different sizes, the design impresses with its modern clarity and creates different levels that can also overlap. CARAT is made of metal and is available in black and white.

## **TECHNICAL DATA**

Example: Black metal

COLOR/CODES

Frame and top - Black metal CARAT-001

Frame and top - White metal CARAT-005

Example: Black metal

COLOR/CODES

Frame and top - Black metal CARAT-002