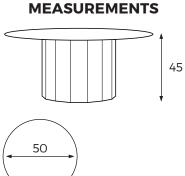

Frame and top - White metal CARAT-006

Example: Black metal

Example: Black metal

COLOR/CODES

Frame and top - Black metal CARAT-003

Frame and top - White metal CARAT-007

**MEASUREMENTS** 