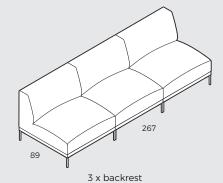

1 xCorner + 1 x corner + 2 x backrest + 1x footstool

1 x corner + 3 x backrest + 1 x storage box or armrest

1 x Corner + 1 x corner + 2 x backrest + 1 x storage box + 1 x footstool