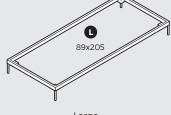

#### 1. SINGLE FRAME PARTS

Different frames can be equipped with three different modules. Four options of frames are available, accommodating either one module, two modules one module or two modules with an accessory. The modules can be placed in any order and direction.

Small

S-plus

Medium

Large

Two modules

One module

One module and accessory

Two modules and accessory