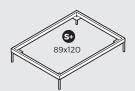

#### 1. SINGLE FRAME PARTS

Different frames can be equipped with three different modules. Four options of frames are available, accommodating either one module, two modules one module or two modules with an accessory. The modules can be placed in any order and direction.

Small

S-plus

Medium

Large

Two modules

One module

One module and accessory

Two modules and accessory

# 2. SINGLE MODULE **PARTS**

There is a possibility to choose between three different back heights. Depending on need and preference, this allows upright sitting, lounging or lying down. The base size of all modules is 89x89 cm.