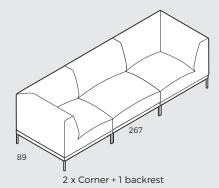

1 xCorner + 1 x corner + 2 x backrest + 1x footstool

1 x corner + 3 x backrest + 1 x storage box or armrest

1 x Corner + 1 x corner + 2 x backrest + 1 x storage box + 1 x footstool