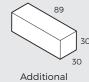

## 3. ACCESSORIES

Storage box

armrest

# 4. SUGGESTED COMBINATIONS

IMPORTANT! Upholstered furniture is handmade using soft materials therefore measurements may vary up to +/- 5 cm.

176 89 2 x backrest

2 x backrest with storage box or armrest