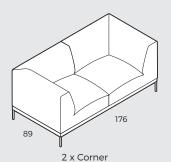

# 2. SINGLE MODULE **PARTS**

There is a possibility to choose between three different back heights. Depending on need and preference, this allows upright sitting, lounging or lying down. The base size of all modules is 89x89 cm.

Corner

Backrest