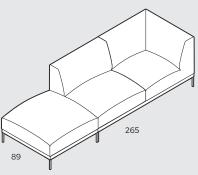

## 4. SUGGESTED COMBINATIONS

IMPORTANT! Upholstered furniture is handmade using soft materials therefore measurements may vary up to +/- 5 cm.

1 x Corner + 1 x corner + 2 x backrest + 1 x footstool + 1 x storage box or armrest

1 xCorner + 1 x corner + 2 x backrest + 1x footstool

1 x corner + 3 x backrest + 1 x storage box or armrest

1 x Corner + 1 x corner + 2 x backrest + 1 x storage box + 1 x footstool