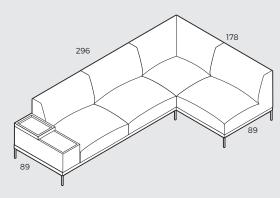

1 xCorner + 1 x corner + 2 x backrest + 1x footstool

1 x corner + 3 x backrest + 1 x storage box or armrest

1 x Corner + 1 x corner + 2 x backrest + 1 x storage box + 1 x footstool