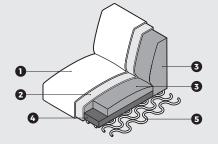

#### Upholstery

Upholstery.
Fiber padding.

3. HR extra soft foam (30 kg/m³).

4. HR soft foam (35 kg/ m³).

5. Springs.

#### Comfort

Legs