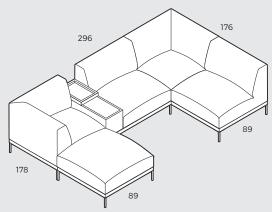

## 4. SUGGESTED COMBINATIONS

IMPORTANT! Upholstered furniture is handmade using soft materials therefore measurements may vary up to +/- 5 cm.

1 x Corner + 1 x corner + 2 x backrest + 1 x footstool + 1 x storage box or armrest

1 xCorner + 1 x corner + 2 x backrest + 1x footstool

1 x corner + 3 x backrest + 1 x storage box or armrest

1 x Corner + 1 x corner + 2 x backrest + 1 x storage box + 1 x footstool