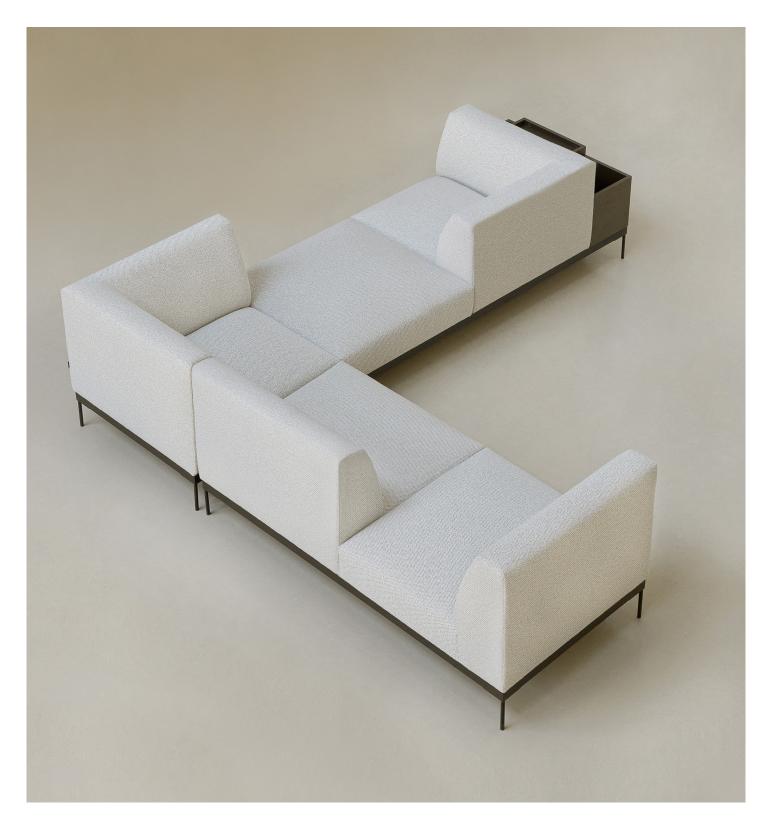

## 4. SUGGESTED COMBINATIONS

IMPORTANT! Upholstered furniture is handmade using soft materials therefore measurements may vary up to +/- 5 cm.

1 x Corner + 1 x corner + 2 x backrest + 1 x footstool + 1 x storage box or armrest

1 xCorner + 1 x corner + 2 x backrest + 1x footstool

1 x corner + 3 x backrest + 1 x storage box or armrest

1 x Corner + 1 x corner + 2 x backrest + 1 x storage box + 1 x footstool