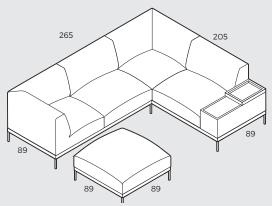

## 4. SUGGESTED COMBINATIONS

IMPORTANT! Upholstered furniture is handmade using soft materials therefore measurements may vary up to +/- 5 cm.

1 x Corner + 1 x corner + 2 x backrest + 1 x footstool + 1 x storage box or armrest

1 xCorner + 1 x corner + 2 x backrest + 1x footstool

1 x corner + 3 x backrest + 1 x storage box or armrest

1 x Corner + 1 x corner + 2 x backrest + 1 x storage box + 1 x footstool