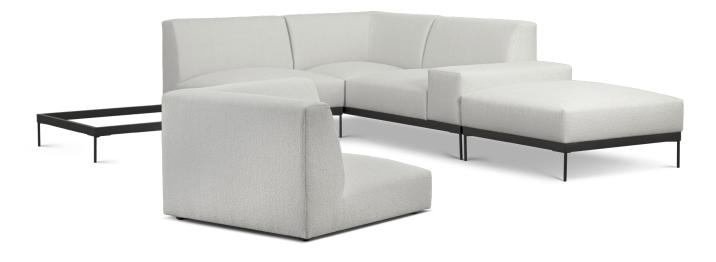

## 4. SUGGESTED COMBINATIONS

IMPORTANT! Upholstered furniture is handmade using soft materials therefore measurements may vary up to +/- 5 cm.

1 x Corner + 1 x corner + 2 x backrest + 1 x footstool + 1 x storage box or armrest

1 xCorner + 1 x corner + 2 x backrest + 1x footstool

1 x corner + 3 x backrest + 1 x storage box or armrest

1 x Corner + 1 x corner + 2 x backrest + 1 x storage box + 1 x footstool