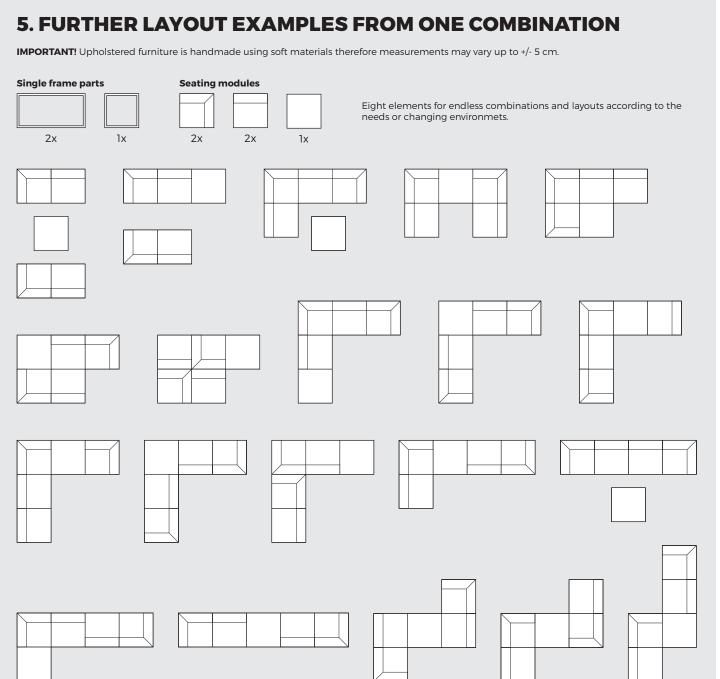

# 4. SUGGESTED COMBINATIONS

IMPORTANT! Upholstered furniture is handmade using soft materials therefore measurements may vary up to +/- 5 cm.

176 89 2 x backrest

2 x backrest with storage box or armrest

## 4. SUGGESTED COMBINATIONS

IMPORTANT! Upholstered furniture is handmade using soft materials therefore measurements may vary up to +/- 5 cm.

1 x Corner + 1 x corner + 2 x backrest + 1 x footstool + 1 x storage box or armrest

1 xCorner + 1 x corner + 2 x backrest + 1x footstool

1 x corner + 3 x backrest + 1 x storage box or armrest

1 x Corner + 1 x corner + 2 x backrest + 1 x storage box + 1 x footstool