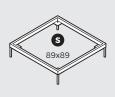

#### 1. SINGLE FRAME PARTS

Different frames can be equipped with three different modules. Four options of frames are available, accommodating either one module, two modules one module or two modules with an accessory. The modules can be placed in any order and direction.

Small

S-plus

Medium

Large

Two modules

One module

One module and accessory

Two modules and accessory

# 2. SINGLE MODULE **PARTS**

There is a possibility to choose between three different back heights. Depending on need and preference, this allows upright sitting, lounging or lying down. The base size of all modules is 89x89 cm.