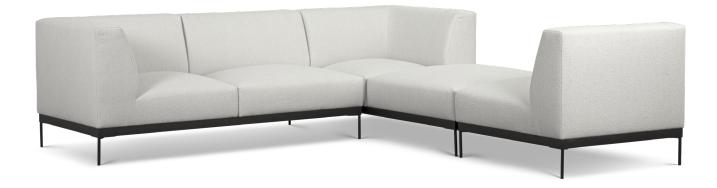

## 4. SUGGESTED COMBINATIONS

IMPORTANT! Upholstered furniture is handmade using soft materials therefore measurements may vary up to +/- 5 cm.

1 x Corner + 1 x corner + 2 x backrest + 1 x footstool + 1 x storage box or armrest

1 xCorner + 1 x corner + 2 x backrest + 1x footstool

1 x corner + 3 x backrest + 1 x storage box or armrest

1 x Corner + 1 x corner + 2 x backrest + 1 x storage box + 1 x footstool