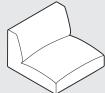

# 2. SINGLE MODULE **PARTS**

There is a possibility to choose between three different back heights. Depending on need and preference, this allows upright sitting, lounging or lying down. The base size of all modules is 89x89 cm.

Corner

Backrest