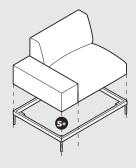

#### 1. SINGLE FRAME PARTS

Different frames can be equipped with three different modules. Four options of frames are available, accommodating either one module, two modules one module or two modules with an accessory. The modules can be placed in any order and direction.

Small

S-plus

Medium

Large

Two modules

One module

One module and accessory

Two modules and accessory