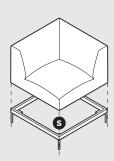

#### 1. SINGLE FRAME PARTS

Different frames can be equipped with three different modules. Four options of frames are available, accommodating either one module, two modules one module or two modules with an accessory. The modules can be placed in any order and direction.

Small

S-plus

Medium

Large

Two modules

One module

One module and accessory

Two modules and accessory