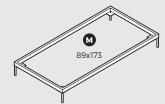

#### 1. SINGLE FRAME PARTS

Different frames can be equipped with three different modules. Four options of frames are available, accommodating either one module, two modules one module or two modules with an accessory. The modules can be placed in any order and direction.

Small

S-plus

Medium

Large

Two modules

One module

One module and accessory

Two modules and accessory

# 2. SINGLE MODULE **PARTS**

There is a possibility to choose between three different back heights. Depending on need and preference, this allows upright sitting, lounging or lying down. The base size of all modules is 89x89 cm.