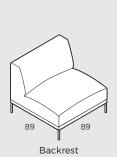

# 2. SINGLE MODULE **PARTS**

There is a possibility to choose between three different back heights. Depending on need and preference, this allows upright sitting, lounging or lying down. The base size of all modules is 89x89 cm.

Corner

Backrest