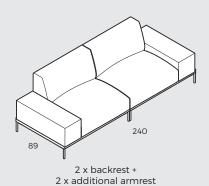

# 4. SUGGESTED COMBINATIONS

IMPORTANT! Upholstered furniture is handmade using soft materials therefore measurements may vary up to +/- 5 cm.

176 89 2 x backrest

2 x backrest with storage box or armrest