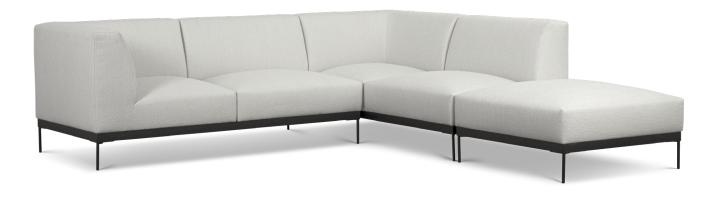

## 4. SUGGESTED COMBINATIONS

IMPORTANT! Upholstered furniture is handmade using soft materials therefore measurements may vary up to +/- 5 cm.

1 x Corner + 1 x corner + 2 x backrest + 1 x footstool + 1 x storage box or armrest

1 xCorner + 1 x corner + 2 x backrest + 1x footstool

1 x corner + 3 x backrest + 1 x storage box or armrest

1 x Corner + 1 x corner + 2 x backrest + 1 x storage box + 1 x footstool