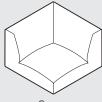

# 2. SINGLE MODULE **PARTS**

There is a possibility to choose between three different back heights. Depending on need and preference, this allows upright sitting, lounging or lying down. The base size of all modules is 89x89 cm.

Corner

Backrest