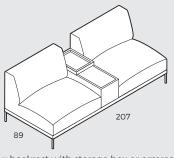

# 4. SUGGESTED COMBINATIONS

IMPORTANT! Upholstered furniture is handmade using soft materials therefore measurements may vary up to +/- 5 cm.

176 89 2 x backrest

2 x backrest with storage box or armrest