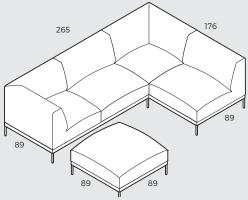

1 xCorner + 1 x corner + 2 x backrest + 1x footstool

1 x corner + 3 x backrest + 1 x storage box or armrest

1 x Corner + 1 x corner + 2 x backrest + 1 x storage box + 1 x footstool