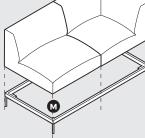

#### 1. SINGLE FRAME PARTS

Different frames can be equipped with three different modules. Four options of frames are available, accommodating either one module, two modules one module or two modules with an accessory. The modules can be placed in any order and direction.

Small

S-plus

Medium

Large

Two modules

One module

One module and accessory

Two modules and accessory