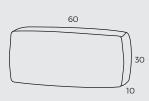

# 3. ACCESSORIES

**Footstool** 120x120

**Deco cushion** 55x40x10

**Deco cushion** 60x30x10