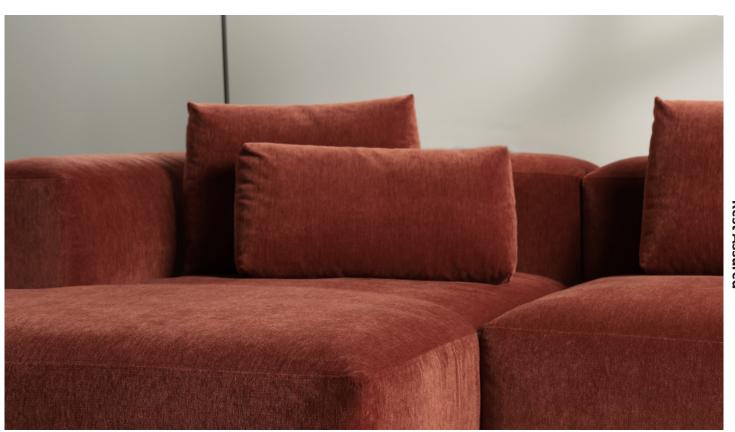

# 1. REMOVABLE COVER

 $^{\star}$ Option to remove cover of every single part.

The Mound sofa is our new, loft style sofa designed by Böttcher & Kayser. This luxurious and sophisticated sofa has low reclining backrests, 120 cm deep lounge seating, fully foam covered frame with a feathered top for extra comfort and removable covers. Designed for comfort, made to last.

# 3. ACCESSORIES

**Footstool** 120x120

**Deco cushion** 55x40x10

**Deco cushion** 60x30x10