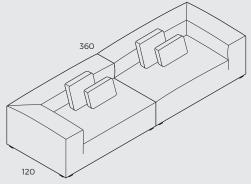

# 4. COMBINATIONS

Corner + Corner

Corner + 150 arm

arm 150 + 150 arm

left Openend + Chaiselong arm

arm Chaiselong + 150 arm

Corner + 180 + Chaiselong arm

Corner + 180 + Footstool 120x120 + Chaiselong arm