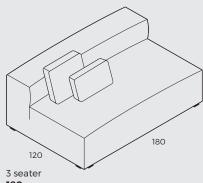

by BÖTTCHER & KAYSER



VILMERS vilmers.com

# 1. REMOVABLE COVER







 $^{\star}$ Option to remove cover of every single part.

The Mound sofa is our new, loft style sofa designed by Böttcher & Kayser. This luxurious and sophisticated sofa has low reclining backrests, 120 cm deep lounge seating, fully foam covered frame with a feathered top for extra comfort and removable covers. Designed for comfort, made to last.

# **Rest Assured**

# 2. MODULES

#### IMPORTANT:

Upholstered furniture is handmade using soft materials, therefore measurements can vary in all modules by up to +/- 2cm. Parts and sets shown in 2D drawings are left-sided. Parts and sets can be mirrored from left to right.



2 seater **120** 









Corner









Chaiselong arm

# 3. ACCESSORIES



**Footstool** 120x120



**Deco cushion** 55x40x10



**Deco cushion** 60x30x10

# 4. COMBINATIONS







Corner + Corner

Corner + 150 arm

arm 150 + 150 arm





left Openend + Chaiselong arm

arm Chaiselong + 150 arm





Corner + 180 + Chaiselong arm

Corner + 180 + Footstool 120x120 + Chaiselong arm





left Openend + 180 + Chaiselong covered sides

left Openend + Chaiselong covered sides

# **5. TECHNICAL DATA**

#### Measurements

#### Legs

#### **Upholstery**

#### Comfort





Plastic black

3 cm





- 1. Upholstery.
- 2. Fiber padding.
- 3. HR extra soft foam (30 kg/ $m^3$ ).
- 4. HR soft foam (35 kg/m³).
- 5. Feather and chopped foam mix
- 6. Springs.





### 6. DESIGNERS



"Design means everyday culture. It helps