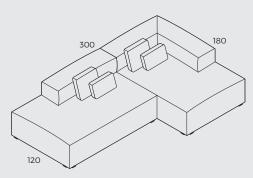

# 4. COMBINATIONS

Corner + Corner

Corner + 150 arm

arm 150 + 150 arm

left Openend + Chaiselong arm

arm Chaiselong + 150 arm

Corner + 180 + Chaiselong arm

Corner + 180 + Footstool 120x120 + Chaiselong arm