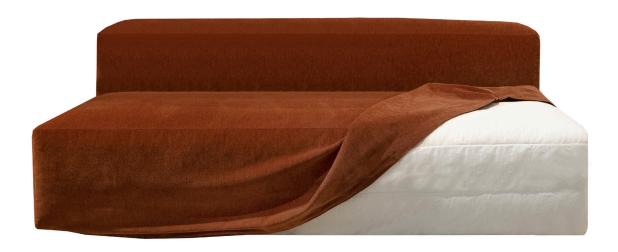

# 1. REMOVABLE COVER

 $^{\star}$ Option to remove cover of every single part.

The Mound sofa is our new, loft style sofa designed by Böttcher & Kayser. This luxurious and sophisticated sofa has low reclining backrests, 120 cm deep lounge seating, fully foam covered frame with a feathered top for extra comfort and removable covers. Designed for comfort, made to last.