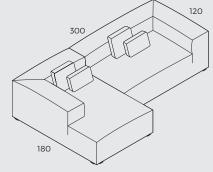

# 4. COMBINATIONS

Corner + Corner

Corner + 150 arm

arm 150 + 150 arm

left Openend + Chaiselong arm

arm Chaiselong + 150 arm

Corner + 180 + Chaiselong arm

Corner + 180 + Footstool 120x120 + Chaiselong arm