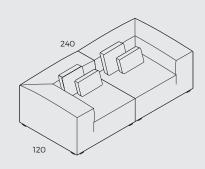

ar}$ Option to remove cover of every single part.

The Mound sofa is our new, loft style sofa designed by Böttcher & Kayser. This luxurious and sophisticated sofa has low reclining backrests, 120 cm deep lounge seating, fully foam covered frame with a feathered top for extra comfort and removable covers. Designed for comfort, made to last.

# **Rest Assured**

# 2. MODULES

#### IMPORTANT:

Upholstered furniture is handmade using soft materials, therefore measurements can vary in all modules by up to +/- 2cm. Parts and sets shown in 2D drawings are left-sided. Parts and sets can be mirrored from left to right.



2 seater **120** 









Corner









Chaiselong arm

# 3. ACCESSORIES



**Footstool** 120x120



**Deco cushion** 55x40x10



**Deco cushion** 60x30x10

# 4. COMBINATIONS







Corner + Corner

Corner + 150 arm

arm 150 + 150 arm





left Openend + Chaiselong arm

arm Chaiselong + 150 arm





Corner + 180 + Chaiselong arm

Corner + 180 + Footstool 120x120 + Chaiselong arm





left Openend + 180 + Chaiselong covered sides

left Openend + Chaiselong covered sides

# **5. TECHNICAL DATA**

#### Measurements

#### Legs

#### **Upholstery**

#### Comfort





Plastic black

3 cm





- 1. Upholstery.
- 2. Fiber padding.
- 3. HR extra soft foam (30 kg/ $m^3$ ).
- 4. HR soft foam (35 kg/m³).
- 5. Feather and chopped foam mix
- 6. Springs.





### 6. DESIGNERS



"Design means everyday culture. It helps us to enjoy and simplify life. We are fascinated by the process that starts with an idea, becomes substance and hopefully results in a long and pleasurable use