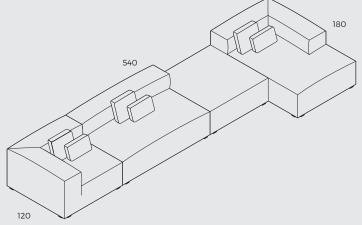

# 4. COMBINATIONS

Corner + Corner

Corner + 150 arm

arm 150 + 150 arm

left Openend + Chaiselong arm

arm Chaiselong + 150 arm

Corner + 180 + Chaiselong arm

Corner + 180 + Footstool 120x120 + Chaiselong arm