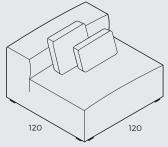

by BÖTTCHER & KAYSER



VILMERS vilmers.com

# 1. REMOVABLE COVER







 $^{\star}$ Option to remove cover of every single part.

The Mound sofa is our new, loft style sofa designed by Böttcher & Kayser. This luxurious and sophisticated sofa has low reclining backrests, 120 cm deep lounge seating, fully foam covered frame with a feathered top for extra comfort and removable covers. Designed for comfort, made to last.

# **Rest Assured**

# 2. MODULES

#### IMPORTANT:

Upholstered furniture is handmade using soft materials, therefore measurements can vary in all modules by up to +/- 2cm. Parts and sets shown in 2D drawings are left-sided. Parts and sets can be mirrored from left to right.



2 seater **120** 









Corner









Chaiselong arm

# 3. ACCESSORIES



**Footstool** 120x120



**Deco cushion** 55x40x10



**Deco cushion** 60x30x10

# 4. COMBINATIONS







Corner + Corner

Corner + 150 arm

arm 150 + 150 arm





left Openend + Chaiselong arm

arm Chaiselong + 150 arm





Corner + 180 + Chaiselong arm

Corner + 180 + Footstool 120x120 + Chaiselong arm





left Openend + 180 + Chaiselong covered sides

left Openend + Chaiselong covered sides

# **5. TECHNICAL DATA**

#### Measurements

#### Legs

#### **Upholstery**

#### Comfort





Plastic black

3 cm





- 1. Upholstery.
- 2. Fiber padding.
- 3. HR extra soft foam (30 kg/ $m^3$ ).
- 4. HR soft foam (35 kg/m³).
- 5. Feather and chopped foam mix
- 6. Springs.





### 6. DESIGNERS



"Design means everyd