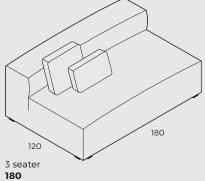

by BÖTTCHER & KAYSER



VILMERS vilmers.com

# 1. REMOVABLE COVER







 $^{\star}$ Option to remove cover of every single part.

The Mound sofa is our new, loft style sofa designed by Böttcher & Kayser. This luxurious and sophisticated sofa has low reclining backrests, 120 cm deep lounge seating, fully foam covered frame with a feathered top for extra comfort and removable covers. Designed for comfort, made to last.

# **Rest Assured**

# 2. MODULES

#### IMPORTANT:

Upholstered furniture is handmade using soft materials, therefore measurements can vary in all modules by up to +/- 2cm. Parts and sets shown in 2D drawings are left-sided. Parts and sets can be mirrored from left to right.



2 seater **120** 









Corner









Chaiselong arm

# 3. ACCESSORIES



**Footstool** 120x120



**Deco cushion** 55x40x10



**Deco cushion** 60x30x10

# 4. COMBINATIONS







Corner + Corner

Corner + 150 arm

arm 150 + 150 arm





left Openend + Chaiselong arm

arm Chaiselong + 150 arm





Corner + 180 + Chaiselong arm

Corner + 180 + Footstool 120x120 + Chaiselong arm





left Openend + 180 + Chaiselong covered sides

left Openend + Chaiselong covered sides

# **5. TECHNICAL DATA**

#### Measurements

#### Legs

#### **Upholstery**

#### Comfort





Plastic black

3 cm





- 1. Upholstery.
- 2. Fiber padding.
- 3. HR extra soft foam (30 kg/ $m^3$ ).
- 4. HR soft foam (35 kg/m³).
- 5. Feather and chopped foam mix
- 6. Springs.





### 6. DESIGNERS



"Design means everyday culture. It helps us