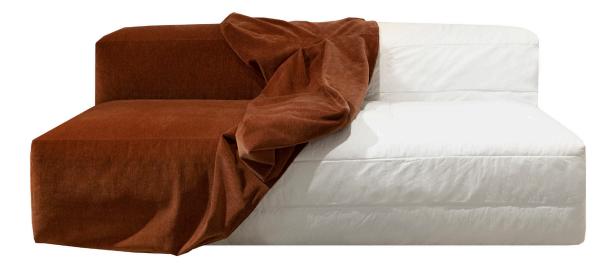

# 1. REMOVABLE COVER

 $^{\star}$ Option to remove cover of every single part.

The Mound sofa is our new, loft style sofa designed by Böttcher & Kayser. This luxurious and sophisticated sofa has low reclining backrests, 120 cm deep lounge seating, fully foam covered frame with a feathered top for extra comfort and removable covers. Designed for comfort, made to last.