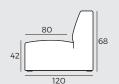

#### Measurements

#### IMPORTANT:

Upholstered furniture is handmade using soft materials, therefore measurements can vary in all modules by up to +/- 2cm. Parts and sets shown in 2D drawings are left-sided. Parts and sets can be mirrored from left to right.