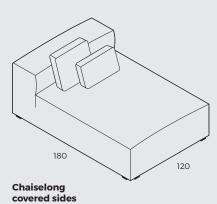

left Openend + 180 + Chaiselong covered sides

left Openend + Chaiselong covered sides