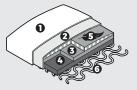

#### Comfort

Plastic black

3 cm

- 1. Upholstery.
- 2. Fiber padding.
- 3. HR extra soft foam (30 kg/ $m^3$ ).
- 4. HR soft foam (35 kg/m³).
- 5. Feather and chopped foam mix
- 6. Springs.