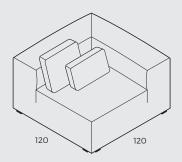

by BÖTTCHER & KAYSER



VILMERS vilmers.com

# 1. REMOVABLE COVER







 $^{\star}$ Option to remove cover of every single part.

The Mound sofa is our new, loft style sofa designed by Böttcher & Kayser. This luxurious and sophisticated sofa has low reclining backrests, 120 cm deep lounge seating, fully foam covered frame with a feathered top for extra comfort and removable covers. Designed for comfort, made to last.

# **Rest Assured**

# 2. MODULES

#### IMPORTANT:

Upholstered furniture is handmade using soft materials, therefore measurements can vary in all modules by up to +/- 2cm. Parts and sets shown in 2D drawings are left-sided. Parts and sets can be mirrored from left to right.



2 seater **120** 









Corner









Chaiselong arm

# 3. ACCESSORIES



**Footstool** 120x120



**Deco cushion** 55x40x10



**Deco cushion** 60x30x10

# 4. COMBINATIONS







Corner + Corner

Corner + 150 arm

arm 150 + 150 arm





left Openend + Chaiselong arm

arm Chaiselong + 150 arm





Corner + 180 + Chaiselong arm

Corner + 180 + Footstool 120x120 + Chaiselong arm





left Openend + 180 + Chaiselong covered sides

left Openend + Chaiselong covered sides

# **5. TECHNICAL DATA**

#### Measurements

#### Legs

#### **Upholstery**

#### Comfort





Plastic black

3 cm





- 1. Upholstery.
- 2. Fiber padding.
- 3. HR extra soft foam (30 kg/ $m^3$ ).
- 4. HR soft foam (35 kg/m³).
- 5. Feather and chopped foam mix
- 6. Springs.





### 6. DESIGNERS



"Design means everyday culture. It helps us to