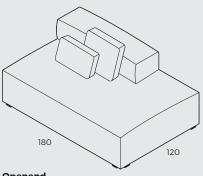

# 4. COMBINATIONS

Corner + Corner

Corner + 150 arm

arm 150 + 150 arm

left Openend + Chaiselong arm

arm Chaiselong + 150 arm

Corner + 180 + Chaiselong arm

Corner + 180 + Footstool 120x120 + Chaiselong arm

left Openend + 180 + Chaiselong covered sides

left Openend + Chaiselong covered sides