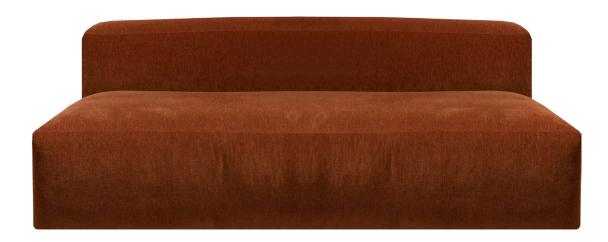

by BÖTTCHER & KAYSER



VILMERS vilmers.com

# 1. REMOVABLE COVER







 $^{\star}$ Option to remove cover of every single part.

The Mound sofa is our new, loft style sofa designed by Böttcher & Kayser. This luxurious and sophisticated sofa has low reclining backrests, 120 cm deep lounge seating, fully foam covered frame with a feathered top for extra comfort and removable covers. Designed for comfort, made to last.

# **Rest Assured**

# 2. MODULES

#### IMPORTANT:

Upholstered furniture is handmade using soft materials, therefore measurements can vary in all modules by up to +/- 2cm. Parts and sets shown in 2D drawings are left-sided. Parts and sets can be mirrored from left to right.



2 seater **120** 









Corner









Chaiselong arm

# 3. ACCESSORIES



**Footstool** 120x120



**Deco cushion** 55x40x10



**Deco cushion** 60x30x10

# 4. C