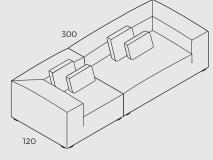

# 4. COMBINATIONS

Corner + Corner

Corner + 150 arm

arm 150 + 150 arm

left Openend + Chaiselong arm

arm Chaiselong + 150 arm

Corner + 180 + Chaiselong arm

Corner + 180 + Footstool 120x120 + Chaiselong arm