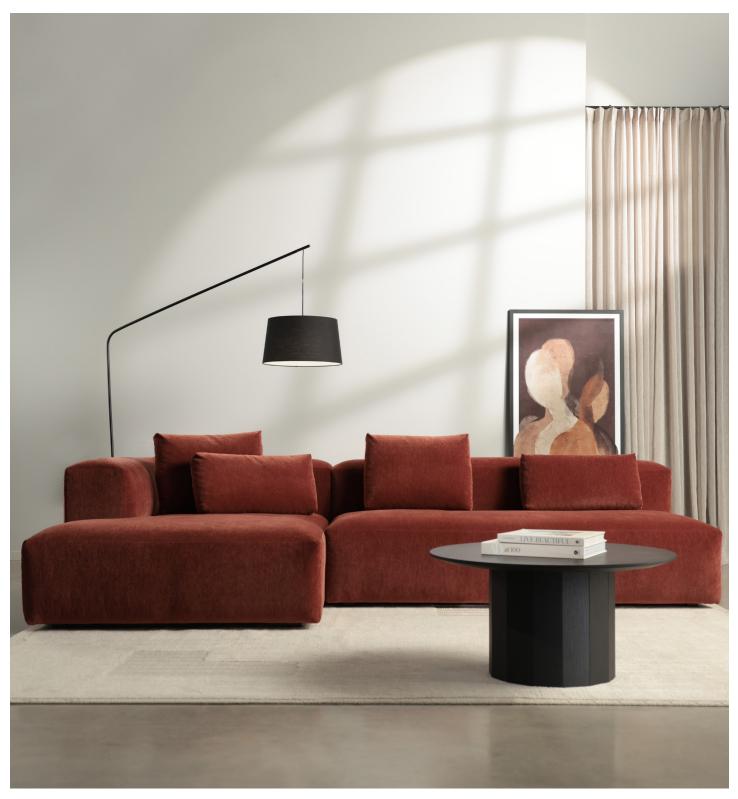

# 1. REMOVABLE COVER

 $^{\star}$ Option to remove cover of every single part.

The Mound sofa is our new, loft style sofa designed by Böttcher & Kayser. This luxurious and sophisticated sofa has low reclining backrests, 120 cm deep lounge seating, fully foam covered frame with a feathered top for extra comfort and removable covers. Designed for comfort, made to last.

# **Rest Assured**