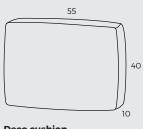

# 3. ACCESSORIES

**Footstool** 120x120

**Deco cushion** 55x40x10

**Deco cushion** 60x30x10