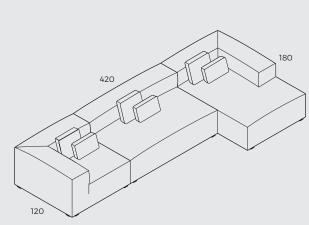

# 4. COMBINATIONS

Corner + Corner

Corner + 150 arm

arm 150 + 150 arm

left Openend + Chaiselong arm

arm Chaiselong + 150 arm

Corner + 180 + Chaiselong arm

Corner + 180 + Footstool 120x120 + Chaiselong arm