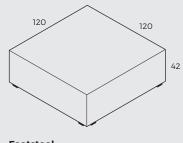

# 3. ACCESSORIES

**Footstool** 120x120

**Deco cushion** 55x40x10

**Deco cushion** 60x30x10