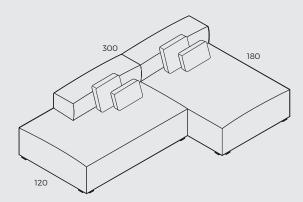

# 4. COMBINATIONS

Corner + Corner

Corner + 150 arm

arm 150 + 150 arm

left Openend + Chaiselong arm

arm Chaiselong + 150 arm

Corner + 180 + Chaiselong arm

Corner + 180 + Footstool 120x120 + Chaiselong arm