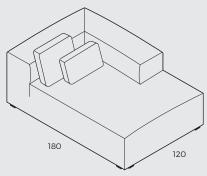

# 4. COMBINATIONS

Corner + Corner

Corner + 150 arm

arm 150 + 150 arm

left Openend + Chaiselong arm

arm Chaiselong + 150 arm

Corner + 180 + Chaiselong arm

Corner + 180 + Footstool 120x120 + Chaiselong arm

left Openend + 180 + Chaiselong covered sides

left Openend + Chaiselong covered sides