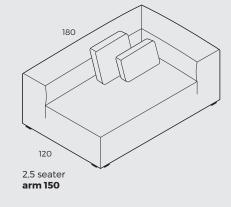

by BÖTTCHER & KAYSER



VILMERS vilmers.com

# 1. REMOVABLE COVER







 $^{\star}$ Option to remove cover of every single part.

The Mound sofa is our new, loft style sofa designed by Böttcher & Kayser. This luxurious and sophisticated sofa has low reclining backrests, 120 cm deep lounge seating, fully foam covered frame with a feathered top for extra comfort and removable covers. Designed for comfort, made to last.

# **Rest Assured**

# 2. MODULES

#### IMPORTANT:

Upholstered furniture is handmade using soft materials, therefore measurements can vary in all modules by up to +/- 2cm. Parts and sets shown in 2D drawings are left-sided. Parts and sets can be mirrored from left to right.



2 seater **120** 









Corner









Chaiselong arm

# 3. ACCESSORIES



**Footstool** 120x120



**Deco cushion** 55x40x10



**Deco cushion** 60x30x10

# 4. COMBINATIONS







Corner + Corner

Corner + 150 arm

arm 150 + 150 arm





left Openend + Chaiselong arm

arm Chaiselong + 150 arm





Corner + 180 + Chaiselong arm

Corner + 180 + Footstool 120x120 + Chaiselong arm





left Openend + 180 + Chaiselong covered sides

left Openend + Chaiselong covered sides

# **5. TECHNICAL DATA**

#### Measurements

#### Legs

#### **Upholstery**

#### Comfort





Plastic black

3 cm





- 1. Upholstery.
- 2. Fiber padding.
- 3. HR extra soft foam (30 kg/ $m^3$ ).
- 4. HR soft foam (35 kg/m³).
- 5. Feather and chopped foam mix
- 6. Springs.





### 6. DESIGNERS



"Design means everyday culture. It helps us t