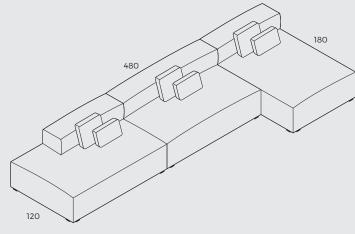

# 4. COMBINATIONS

Corner + Corner

Corner + 150 arm

arm 150 + 150 arm

left Openend + Chaiselong arm

arm Chaiselong + 150 arm

Corner + 180 + Chaiselong arm

Corner + 180 + Footstool 120x120 + Chaiselong arm